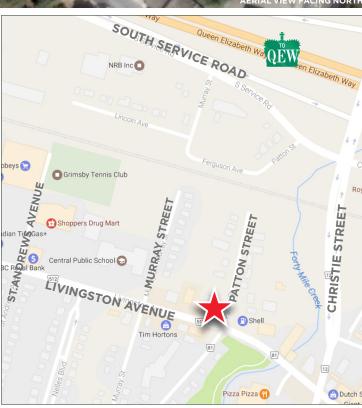

#### 0.37 ACRES FOR SALE IN THE CENTRAL BUSINESS DISTRICT

| PROPERTY DETAILS |                            |
|------------------|----------------------------|
| LOCATION         | Christie Street / QEW      |
| LOT SIZE         | 0.37 Acres                 |
| TAXES            | ТВС                        |
| ZONING           | DMS - Downtown Main Street |
| ASKING PRICE     | \$800,000                  |

#### THE OPPORTUNITY

- Zoning allows wide variety of service and retail uses including banks, liquor store, fitness centre, day care, restaurant etc.
- The property is the corner lot with multiple entrances and exits
- Easy access to the QEW