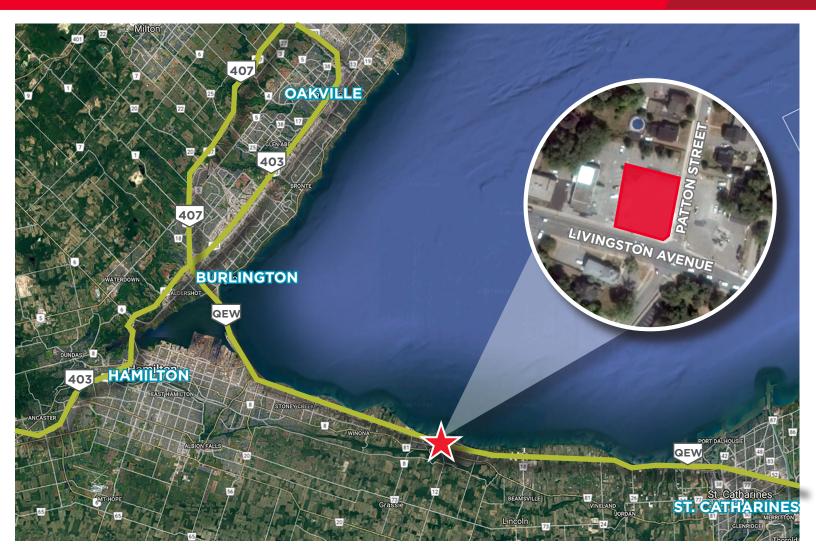

### DISTANCES TO MAJOR HIGHWAY AND MODES OF TRANSPORTATION

1 hour 4 minutes / 89.4 km to CN Brampton Intermodal

2 minutes / 750 m to the QEW

18 minutes / 30 km to Highway 403

33 minutes / 40.8 km to John C. Munro International Airport

19 minutes / 31 km to Highway 407

50 minutes / 78.7 km to Pearson International Airport

For more information, please contact:

MARK CASCAGNETTE\* Senior Vice President 905 501 6426 mark.cascagnette@cushwake.com LUIS ALMEIDA\* Associate Vice President 905 501 6432 luis.almeida@cushwake.com