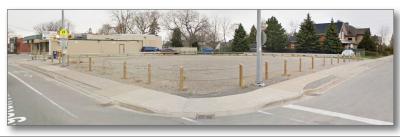

#### 0.37 ACRES FOR SALE IN THE CENTRAL BUSINESS DISTRICT

| PROPERTY DETAILS |                            |
|------------------|----------------------------|
| LOCATION         | Christie Street / QEW      |
| LOT SIZE         | 0.37 Acres                 |
| TAXES            | ТВС                        |
| ZONING           | DMS - Downtown Main Street |
| ASKING PRICE     | \$800,000                  |

#### THE OPPORTUNITY

- Zoning allows wide variety of service and retail uses including banks, liquor store, fitness centre, day care, restaurant etc.
- The property is the corner lot with multiple entrances and exits
- Easy access to the QEW