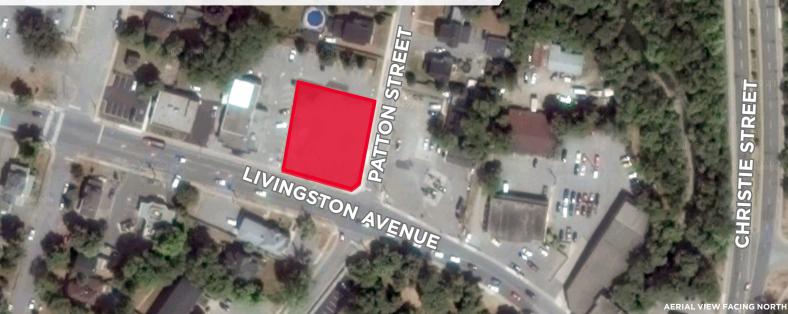

#### 0.37 ACRES FOR SALE IN THE CENTRAL BUSINESS DISTRICT

| PROPERTY DETAILS |                            |
|------------------|----------------------------|
| LOCATION         | Christie Street / QEW      |
| LOT SIZE         | 0.37 Acres                 |
| TAXES            | ТВС                        |
| ZONING           | DMS - Downtown Main Street |
| ASKING PRICE     | \$800,000                  |

#### THE OPPORTUNITY

- Zoning allows wide variety of service and retail uses including banks, liquor store, fitness centre, day care, restaurant etc.
- The property is the corner lot with multiple entrances and exits
- Easy access to the QEW